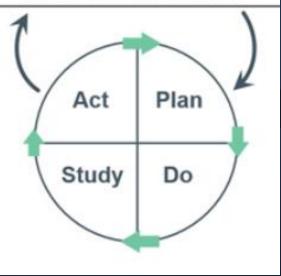

### Model for Improvement

What are we trying to accomplish?

How will we know that a change is an improvement?

What change can we make that will result in improvement?

### **Project Management**

- PLAN. Why? What is the motivation for the change. What is needed to be done to narrow the gap between the current situation and desired / ideal outcome?
- DO. What actions need to be taken, when, by whom?
- STUDY What feedback will be used to assess results?
- ACT What are the next steps?