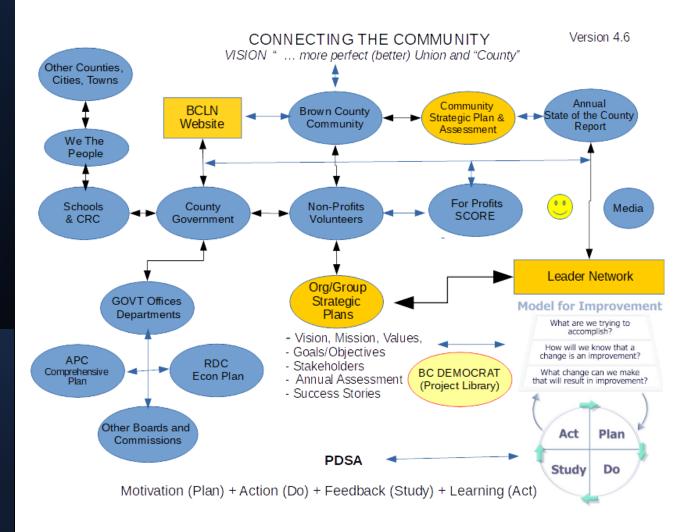

# Brown County Leader Network Stakeholder Community

Source of Motivation

"The Why" - Secular and Non-Secular Perspectives

Purpose: Reduce the variation between the ideal (a more perfect Union and community) and the actual situation

### Context and Frame of Reference

VISION: We the People in order to form a more perfect (better) Union (County)

## Summary

- Shared vision Better (a more perfect)
   Community
- Common Language
- Proven practices, methods, tools
- Leadership Support
- Continuous Improvement in making progress towards the ideal or a more perfect Union and community